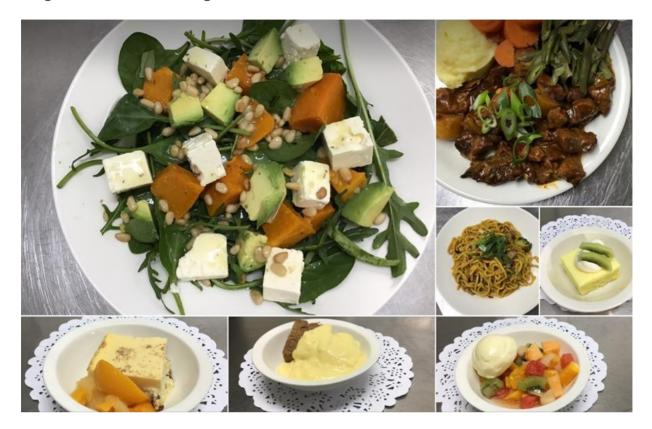

#### **Meals and Menus**

Meals at Glenarm are supplied by the hospital kitchen and are all home cooked.

The menu rotates over a four week period and there are a variety of choices, or if you would prefer something else, this can be arranged.

| Menu | ı Examp | le |
|------|---------|----|
|      | P       | _  |

| MONDAY             | TUESDAY               | WEDNESDAY          | THURSDAY                      | FRIDAY            | SATURDAY                  | SUNDAY             |
|--------------------|-----------------------|--------------------|-------------------------------|-------------------|---------------------------|--------------------|
| Assorted Cereals   | Assorted Cereals      | Assorted Cereals   | Assorted Cereals              | Assorted Cereals  | Assorted Cereals          | Assorted Cereals   |
| Apples             | Stewed Apricots       | Sliced Peaches     | Pears                         | Two Fruits        | Fruit Salad               | Apples             |
| Prunes             | Prunes                | Prunes             | Prunes                        | Prunes            | Prunes                    | Prunes             |
|                    |                       |                    |                               |                   |                           |                    |
| LUNCH              |                       |                    |                               |                   |                           |                    |
| Orange Chicken     | Hearty Beef Stew      | Roast Lamb         | Pickled Pork and              | Grilled Fish      | Lamb Casserole            | Roast Turkey       |
| Casserole          | _ , ,                 |                    | Parsley Sauce                 | 51 . 1 . 5.1 . 6  |                           |                    |
| Spiral Pasta with  | Pork, Noodles &       | Salmon and lemon   |                               | Chicken Pilaf     | Au-Gratin Baked           | Salmon Mornay      |
| Broccoli and Ham   | Broccoli Stir-fry     | pasta bake         | Roasted vegetable<br>frittata |                   | Fish                      |                    |
|                    | Pumpkin & Fetta       | Cold Meat & Salad  | Cold Meat & Salad             | Cold Meat & Salad | Cold Meat & Salad         | Cold Meat & Salad  |
| Cold Meat & Salad  | Salad                 | Cold meat & Vegies | Cold meat & Vegies            | Cold Meat &Vegies | Cold Meat& Vegies         | Cold meat & Vegies |
| Cold Meat & Vegies | Cold meat & Vegies    |                    |                               |                   |                           |                    |
| *******            | ******                | *******            | *******                       | *******           | *******                   | *******            |
| Cinnamon Steamed   | Baked Rice            | White chocolate    | Plum sponge                   | Fruit Medley      | Carrot & Pineapple        | Steamed Jam        |
| pudding & Custard  | Pudding               | mocha self-saucing |                               | Crumble           | Cake                      | Pudding            |
|                    |                       | pudding            |                               |                   |                           |                    |
| DINNER             |                       |                    |                               |                   |                           |                    |
| Potato & Carrot    | Scotch Broth          | Pumpkin Soup       | Lentil &Vegetable             | Pea & Ham Soup    | Minestrone Soup           | Vegetable Soup     |
| Soup               |                       |                    | Soup                          |                   |                           |                    |
| Sweet & Sour       | Minced Beef           | Chicken stroganoff |                               | Pork sausages     | Chow Mein                 | Zucchini Slice     |
| Meatballs          | Wellingtons           | and fettucini      | Hawaiian Pizza                | with apple &      |                           |                    |
|                    | В 11 0 П              |                    |                               | onion relish      | Cold Meat & Salad         |                    |
| Cold meat & Salad  | Pumpkin & Fetta       | Cold Meat & Salad  | Cold Meat & Salad             | Cold Meat & Salad | Cold meat & Vegies        | Cold Meat & Salad  |
| Cold Meat & Vegies | Salad                 | Cold Meat & Vegies | Cold Meat & Vegies            | Cold Meat &       |                           | Cold Meat & Vegies |
| ******             | Cold Meat & Vegies    | ******             | *****                         | Vegies            | *****                     | *******            |
| Fresh Fruit Salad  |                       | Orange & Lemon     | Jelly & Peaches               | *******           |                           | Fruit & Custard    |
| & Ice-cream        | Pineapple<br>Flummery | Cheesecake         | Jeny & reaches                | Lemon sponge      | Raspberry jelly<br>Mousse | riuit & Custal U   |
| & ice-ci caiii     | Fiummery              | GHEESELANE         |                               | with a creamy     | Monsse                    |                    |
|                    |                       |                    |                               | custard sauce     |                           |                    |
|                    |                       |                    |                               | :                 |                           |                    |